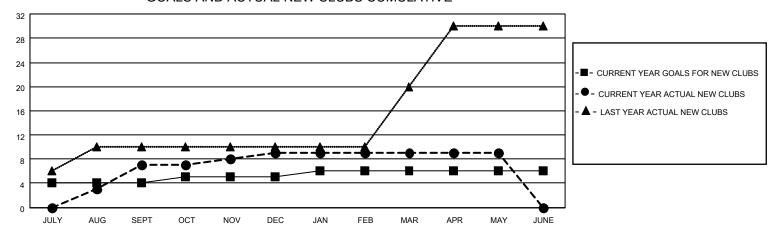

#### GOALS AND ACTUAL NEW CLUBS CUMULATIVE

### District 315B2

| Results as of: 5/31 | /2023 |
|---------------------|-------|
|                     |       |

| Clubs                 |               |           | Members               |               |                       |                         |                                                    |
|-----------------------|---------------|-----------|-----------------------|---------------|-----------------------|-------------------------|----------------------------------------------------|
| RESULTS FOR 2022-2023 |               |           | RESULTS FOR 2022-2023 |               |                       |                         |                                                    |
| QUARTER               | NEW CLUB GOAL | NEW CLUBS | DROPPED CLUBS         | QUARTER MEMB  | ER GROWTH NET<br>GOAL | MEMBER GROWTH<br>ACTUAL | DROPPED<br>MEMBERS ACTUAL<br>(including transfers) |
| JULY/AUG/SEPT         | 4             | 7         | 0                     | JULY/AUG/SEPT | 40                    | 231                     | 25                                                 |
| OCT/NOV/DEC           | 1             | 2         | 0                     | OCT/NOV/DEC   | 18                    | 127                     | 26                                                 |
| JAN/FEB/MAR           | 1             | 0         | 0                     | JAN/FEB/MAR   | 16                    | 101                     | 44                                                 |
| APR/MAY/JUNE          | 0             | 0         | 0                     | APR/MAY/JUNE  | 0                     | 478                     | 75                                                 |