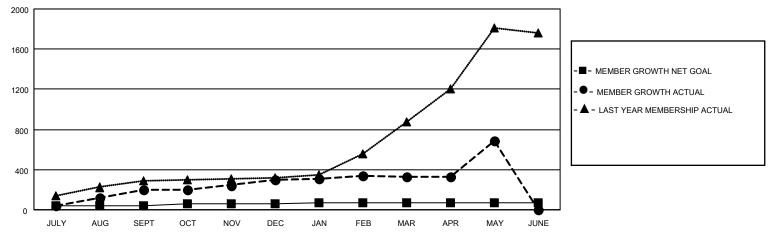

#### GOALS AND ACTUAL MEMBERS CUMULATIVE

| DROPPED CLUBS: 0 |     | 89 CLUBS OF 145 ADDED 1 OR<br>MORE NEW MEMBERS | GENDER DISTRIBUTION       |                |  |
|------------------|-----|------------------------------------------------|---------------------------|----------------|--|
|                  |     | WORE NEW MEMBERS                               | MALE                      | 4,058 (76.81%) |  |
|                  |     |                                                | FEMALE                    | 1,225 (23.19%) |  |
| DROPPED MEMBERS  |     |                                                | NON BINARY                | 0 (0.00%)      |  |
|                  | 4.4 |                                                | PREFER NOT TO ANSWER      | 0 (0.00%)      |  |
| DECEASED         | 14  |                                                |                           |                |  |
| CLUB CANCELLED   | 0   | CLICK HERE FOR CUMULATIVE                      | TOTAL FAMILY UNIT MEMBERS | 2,808          |  |
| OTHER            | 154 | MEMBERSHIP DATA                                |                           |                |  |
| TOTAL            | 168 |                                                | FAMILY MEMBERS PAYING HAI | _F DUES 2,126  |  |
|                  |     |                                                |                           |                |  |

### District 315B2

| Results as of: 5/31 | /2023 |
|---------------------|-------|
|                     |       |

| Clubs                 |               |           | Members               |               |                       |                         |                                                    |
|-----------------------|---------------|-----------|-----------------------|---------------|-----------------------|-------------------------|----------------------------------------------------|
| RESULTS FOR 2022-2023 |               |           | RESULTS FOR 2022-2023 |               |                       |                         |                                                    |
| QUARTER               | NEW CLUB GOAL | NEW CLUBS | DROPPED CLUBS         | QUARTER MEMB  | ER GROWTH NET<br>GOAL | MEMBER GROWTH<br>ACTUAL | DROPPED<br>MEMBERS ACTUAL<br>(including transfers) |
| JULY/AUG/SEPT         | 4             | 7         | 0                     | JULY/AUG/SEPT | 40                    | 231                     | 25                                                 |
| OCT/NOV/DEC           | 1             | 2         | 0                     | OCT/NOV/DEC   | 18                    | 127                     | 26                                                 |
| JAN/FEB/MAR           | 1             | 0         | 0                     | JAN/FEB/MAR   | 16                    | 101                     | 44                                                 |
| APR/MAY/JUNE          | 0             | 0         | 0                     | APR/MAY/JUNE  | 0                     | 478                     | 75                                                 |